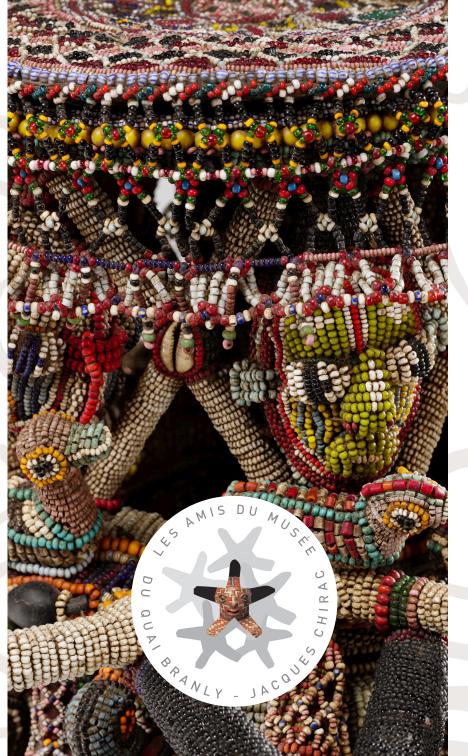

statue Luba-Shankadi © musée du quai Branly - Jacques Chirac, photo Pauline Guyon; dîner de gala, 2023 © société des amis du musée du quai Branly - Jacques Chirac, photo Karine Le Ouay; vue sur le bâtiment musée © musée du quai Branly - Jacques Chirac, photo Thibaut Chapotot; masque Kwakwaka'wakw © musée du quai Branly - Jacques Chirac, photo Julien Bracchammer; sculpture perlée Yoruba © société des amis du musée du quai Branly - Jacques Chirac, photo Pauline Guyon; vitrine de la zone Océanie © musée du quai Branly - Jacques Chirac, photo Léo Delafontaine; voyage à Madagascar, 2019 © société des amis du musée du quai Branly - Jacques Chirac