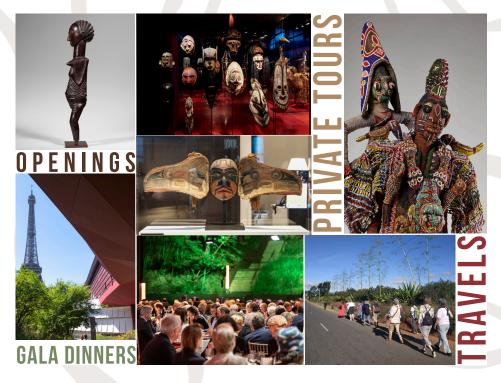

statue Luba-Shankadi © musée du quai Branly - Jacques Chirac, photo Pauline Guyon; dîner de gala, 2023 © société des amis du musée du quai Branly - Jacques Chirac, photo Karine Le Ouay; vue sur le bâtiment musée © musée du quai Branly - Jacques Chirac, photo Thibaut Chapotot; masque Kwakwaka'wakw © musée du quai Branly - Jacques Chirac, photo Julien Bracchammer; sculpture perlée Yoruba © société des amis du musée du quai Branly - Jacques Chirac, photo Pauline Guyon; vitrine de la zone Océanie © musée du quai Branly - Jacques Chirac, photo Léo Delafontaine; voyage à Madagascar, 2019 © société des amis du musée du quai Branly - Jacques Chirac